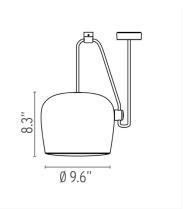

## **Dimensional Image**

## **Physical**

Cord Length (inches) 354" - Black

Construction Material Aluminum, Polycarbonate

Weight 7.1 lbs

FU009030 Black