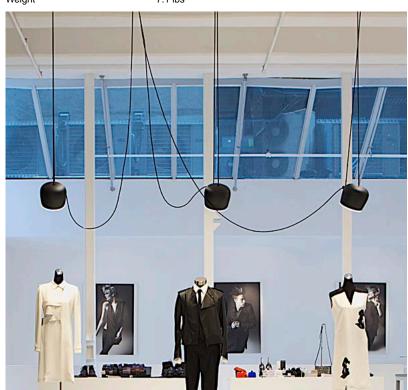

Mounting Ceiling Pendant

1 Multichip LED 2700K 895lm CRI90 16W Lamp (Bulb) Description

Canopy Dimension Diameter 5"

Environment Indoor - Dry Location

Dimming Phase-cut Dimming / Triac Type

Finish Black

Technical and Product Description The AIM is a form of modern pendant lighting that is constructed from a varnished aluminum sheet with a photo-etched optical polycarbonate shade and an internal reflector of a photo-etched ABS. The cable can be adjusted to allow the fixture head and light distribution to be aimed. The cable has a total length of 29 ft 5 inches (9m) allowing the lamp to be suspended up to 9 ft 8inches (3m) from the ceiling.

> The AIM emits direct lighting. The minimalist pendant lamp has two versions and is available in black or white. Please select model of choice when ordering.

- 1. AIM Hardwired: Connects to wall-switch by hardwiring to a 120V junction box (no additional LED driver is required). Comes with a 5" diameter canopy.
- 2. AIM Plug-in: Switch and cord that you can plug into a socket (NOT dimmable)

## **Physical**

Cord Length (inches) 354" - Black

Construction Material Aluminum, Polycarbonate

Weight 7.1 lbs

FU009030 Black