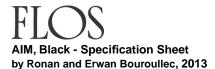

Mounting Ceiling Pendant

1 Multichip LED 2700K 895lm CRI90 16W Lamp (Bulb) Description

Canopy Dimension Diameter 5"

Environment Indoor - Dry Location

Dimming Phase-cut Dimming / Triac Type

Finish Black

Technical and Product Description The AIM is a form of modern pendant lighting that is constructed from a varnished aluminum sheet with a photo-etched optical polycarbonate shade and an internal reflector of a photo-etched ABS. The cable can be adjusted to allow the fixture head and light distribution to be aimed. The cable has a total length of 29 ft 5 inches (9m) allowing the lamp to be suspended up to 9 ft 8inches (3m) from the ceiling.

> The AIM emits direct lighting. The minimalist pendant lamp has two versions and is available in black or white. Please select model of choice when ordering.

- 1. AIM Hardwired: Connects to wall-switch by hardwiring to a 120V junction box (no additional LED driver is required). Comes with a 5" diameter canopy.
- 2. AIM Plug-in: Switch and cord that you can plug into a socket (NOT dimmable)